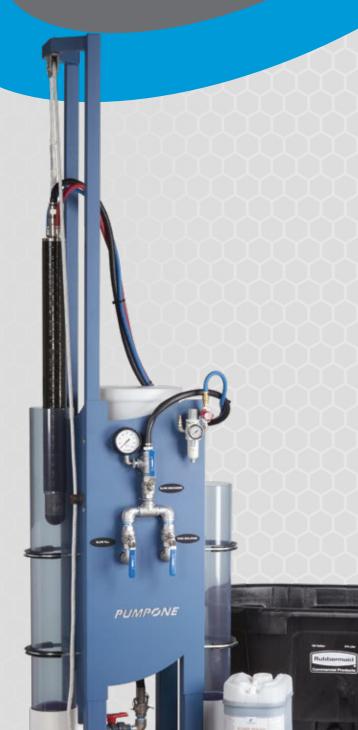

## What's **NEW** and **EXCITING** at PumpOne Environmental

Looking for a way to clean and test your pneumatic pumps before placing them back in service? Check out PumpOne's newly designed test station.

## **PumpOne's Pump Test Station**

Ensure that your pumps work and perform at the maximum efficiency with the Field Test Station from PumpOne! Our Test Station performs advanced simulations that quickly and safely test the integrity of the pumps, reducing the need for additional and unneccessary labor hours. Our test station kit includdes a bio-degradable but industrial strength pump wash and a 100-gallon soaking vat designed to clean and loosen debris from the pump overnight.