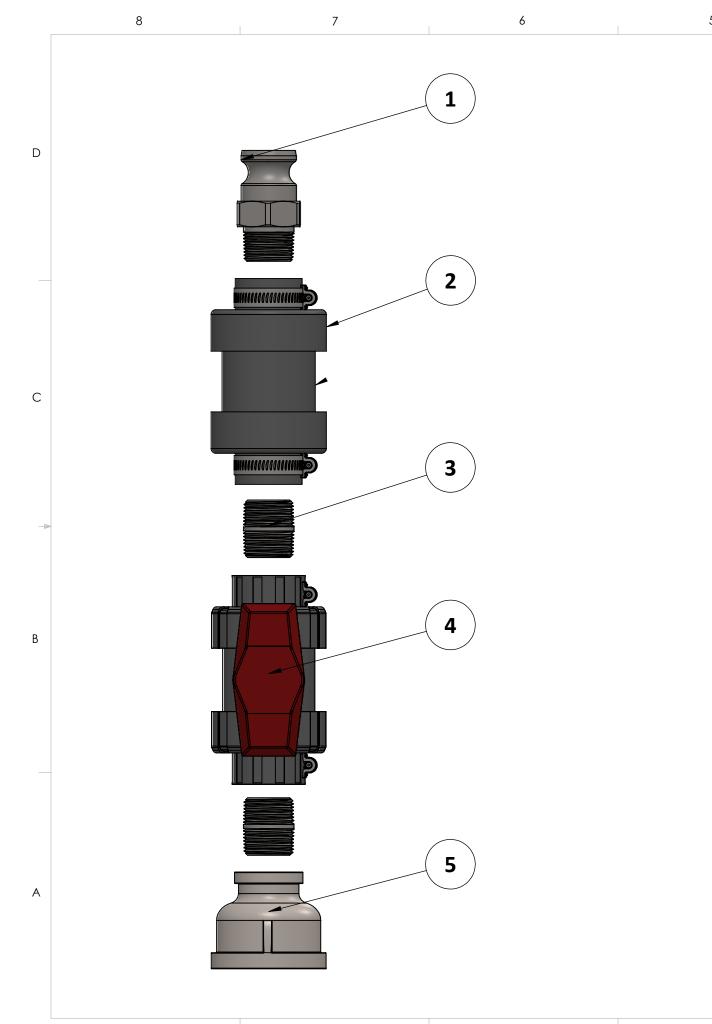

| I | TEM NO. | PartNo  | DESCRIPTION                                      | QTY. |
|---|---------|---------|--------------------------------------------------|------|
|   | 1       | 1000403 | CAM-LOCK, 1", TYP F, SS                          | 1    |
|   | 2       | 2000117 | PVC, TRUE UNION BALL CHECK VALVE, EPDM, ASSEMBLY | 1    |
|   | 3       | 1000398 | NIPPLE, 1" X CLOSE, SS                           | 2    |
|   | 4       | 2000116 | PVC, TRUE UNION BALL VALVE, EPDM, ASSEMBLY       | 1    |
|   | 5       | 1000400 | BELL REDUCER, 2" X 1", SS                        | 1    |

## PumpOne Environmental, LLC

TITLE

PVC LEACHATE DISCHARGE KIT, VALVE MANIFOLD, 2"

|          | SIZE | DWG. NO  | ).                   |            | REV |
|----------|------|----------|----------------------|------------|-----|
| )<br>DLE | В    |          | 2000190              | )          | 2   |
|          | SCA  | ALE: 1:8 | DO NOT SCALE DRAWING | SHEET 1 OF |     |