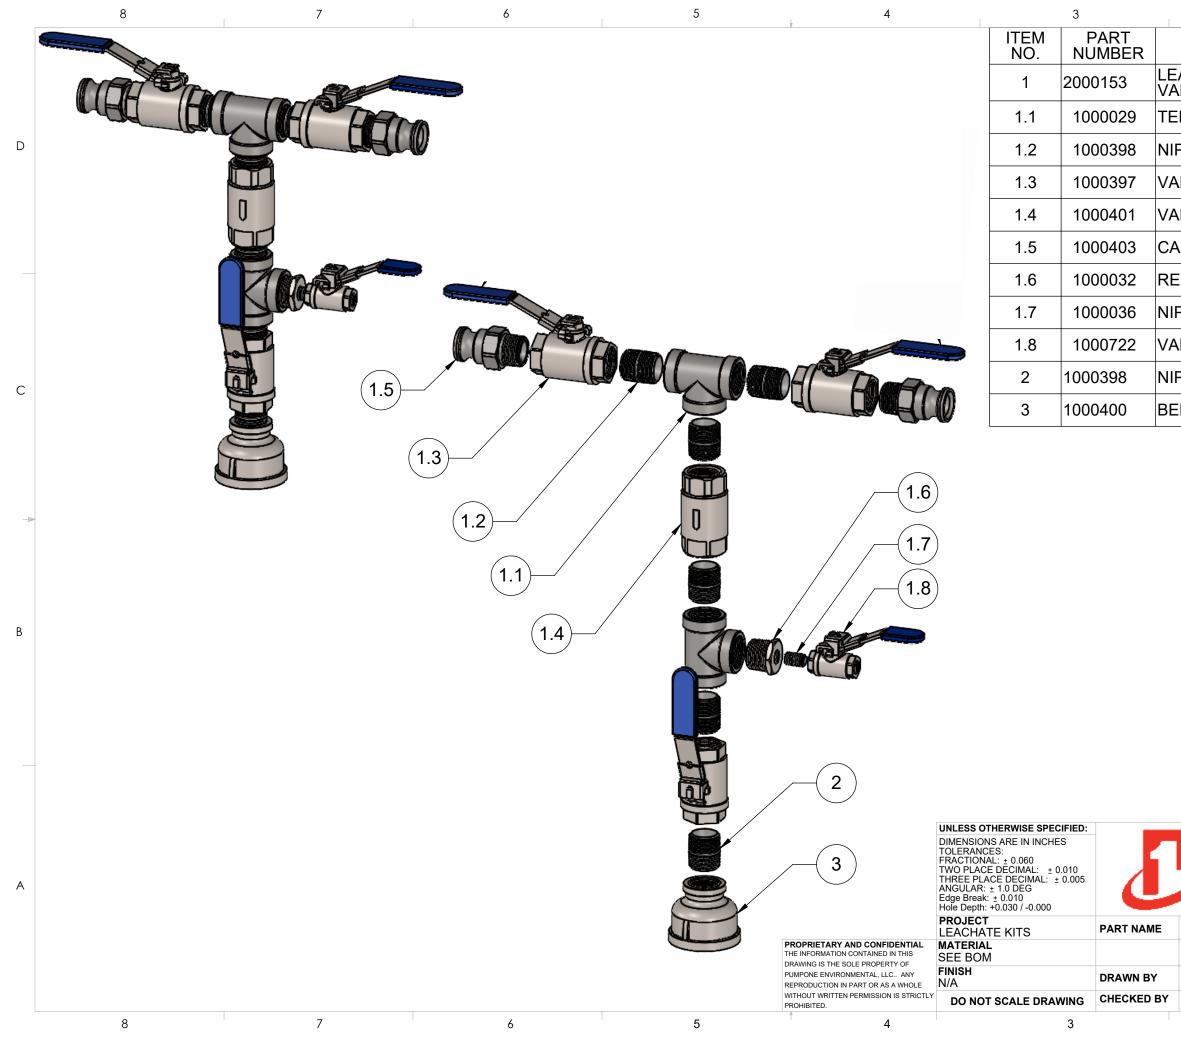

| 2 1                                               |      |   |
|---------------------------------------------------|------|---|
| DESCRIPTION                                       | QTY. |   |
| EACHATE DISCHARGE KIT, 2 WAY<br>ALVE MANIFOLD, 1" | 1    |   |
| EE, 1" SS                                         | 2    |   |
| IPPLE, 1" X CLOSE, SS                             | 5    | D |
| ALVE, 1" LOCKING BALL VALVE, SS                   | 3    |   |
| ALVE, 1" CHECK BALL, 1000 WOG, SS                 | 1    |   |
| AM-LOCK, 1", TYP F, SS                            | 2    |   |
| EDUCING BUSHING, 1" X 1/4" SS                     | 1    |   |
| IPPLE, 1/4" X CLOSE, SS                           | 1    |   |
| ALVE, 1/4" BALL VALVE, SS                         | 1    |   |
| IPPLE, 1" X CLOSE, SS                             | 1    | С |
| ELL REDUCER, 2" X 1", SS                          | 1    |   |
|                                                   |      |   |