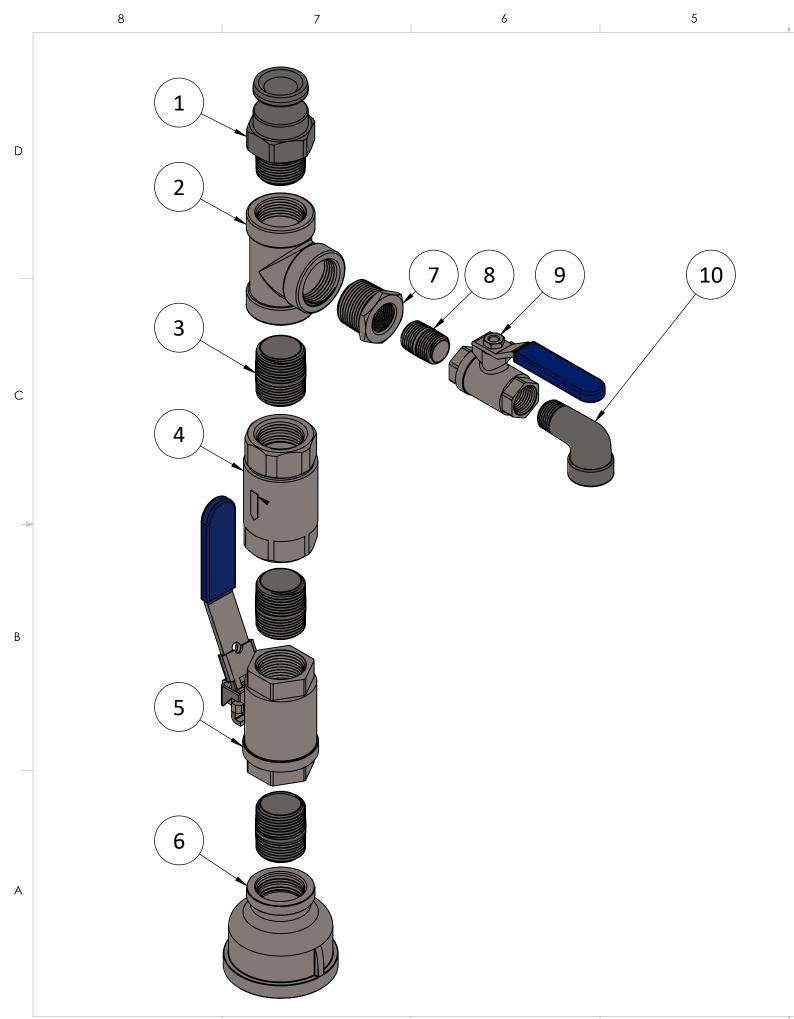

| ITEM NO. | PartNo  | DESCRIPTION                               | QTY. |
|----------|---------|-------------------------------------------|------|
| 1        | 1000403 | CAM-LOCK, 1", TYP F, SS                   | 1    |
| 2        | 1000029 | TEE, 1" SS                                | 1    |
| 3        | 1000398 | NIPPLE, 1" X CLOSE, SS                    | 3    |
| 4        | 1000401 | VALVE, 1" CHECK BALL, 1000 WOG, SS        | 1    |
|          |         | VALVE, 1" 2000 WOG LOCKING BALL VALVE, SS | 1    |
| 6        | 1000400 | BELL REDUCER, 2" X 1", SS                 | 1    |
| 7        | 1000780 | REDUCING BUSHING, 1" X 1/2", SS           | 1    |
| 8        | 1000438 | NIPPLE, 1/2" X CLOSE, SS                  | 1    |
| 9        | 1000355 | VALVE, BALL, 1/2", SS                     | 1    |
| 10       | 1000546 | ELBOW, STREET, 1/2" SS                    | 1    |

## PumpOne Environmental, LLC

LEACHATE DISCHARGE KIT, HIGH TEMP A

| PUMPONE ENVIRONMENTAL LLC PROPRIETARY AND CONFIDENTIAL                                                                                                                             | LEACHATE DISCHARGE KIT, HIGH TEMP<br>SAMPLE PORT, VALVE MANIFOLD, 2" |            |            |      |          |  |
|------------------------------------------------------------------------------------------------------------------------------------------------------------------------------------|----------------------------------------------------------------------|------------|------------|------|----------|--|
| THE INFORMATION CONTAINED IN THIS<br>DRAWING IS THE SOLE PROPERTY OF<br>PUMPONE ENVIRONMENTAL, LLC. ANY<br>REPRODUCTION IN PART OR AS A WHOLE<br>WITHOUT THE WRITTEN PERMISSION OF | R                                                                    | G. NO.     | 2000181    |      | REV<br>3 |  |
| PUMPONE ENVIRONMENTAL, LLC IS PROHIBITED.                                                                                                                                          | SCALE: 1:8                                                           | DO NOT SCA | LE DRAWING | SHEE | T 1 OF 1 |  |
| 2                                                                                                                                                                                  |                                                                      | 2          |            | 1    |          |  |