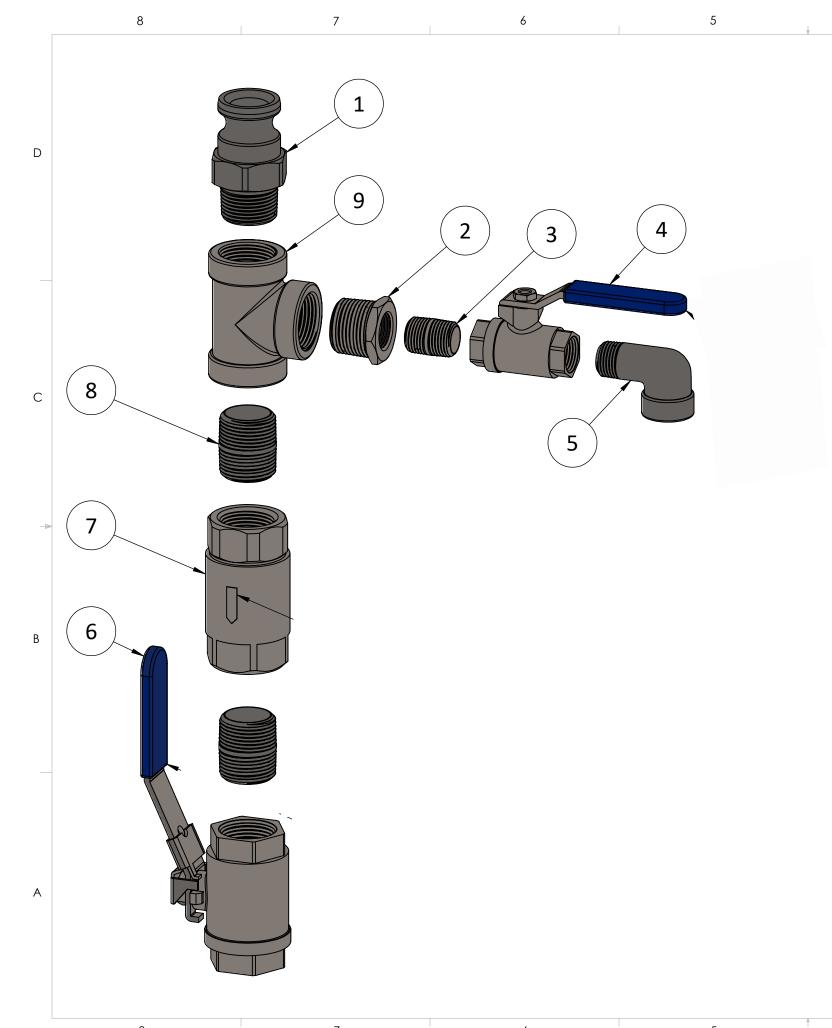

| ITEM NO. | PartNo  | DESCRIPTION                               |   |  |
|----------|---------|-------------------------------------------|---|--|
| 1        | 1000403 | CAM-LOCK, 1", TYP F, SS                   | 1 |  |
| 2        | 1000780 | REDUCING BUSHING, 1" X 1/2", SS           | 1 |  |
| 3        | 1000438 | NIPPLE, 1/2" X CLOSE, SS                  | 1 |  |
| 4        | 1000355 | VALVE, BALL, 1/2", SS                     | 1 |  |
| 5        | 1000546 | ELBOW, STREET, 1/2" SS                    | 1 |  |
| 6        | 1000397 | VALVE, 1" 2000 WOG LOCKING BALL VALVE, SS | 1 |  |
| 7        | 1000401 | VALVE, 1" CHECK BALL, 1000 WOG, SS        | 1 |  |
| 8        | 1000398 | NIPPLE, 1" X CLOSE, SS                    | 2 |  |
| 9        | 1000029 | TEE, 1" SS                                | 1 |  |

## PumpOne Environmental, LLC

LEACHATE DISCHARGE KIT, 3/4" SAMPLE PORT/RELIEF PORT, VALVE MANIFOLD, 1"

|    | SIZE       | D۱ | WG. NO.              |      |      |      | REV    |
|----|------------|----|----------------------|------|------|------|--------|
| LE | В          |    |                      | 2000 | 0180 |      | 3      |
|    | SCALE: 1:4 |    | DO NOT SCALE DRAWING |      |      | SHEE | T 1 OF |