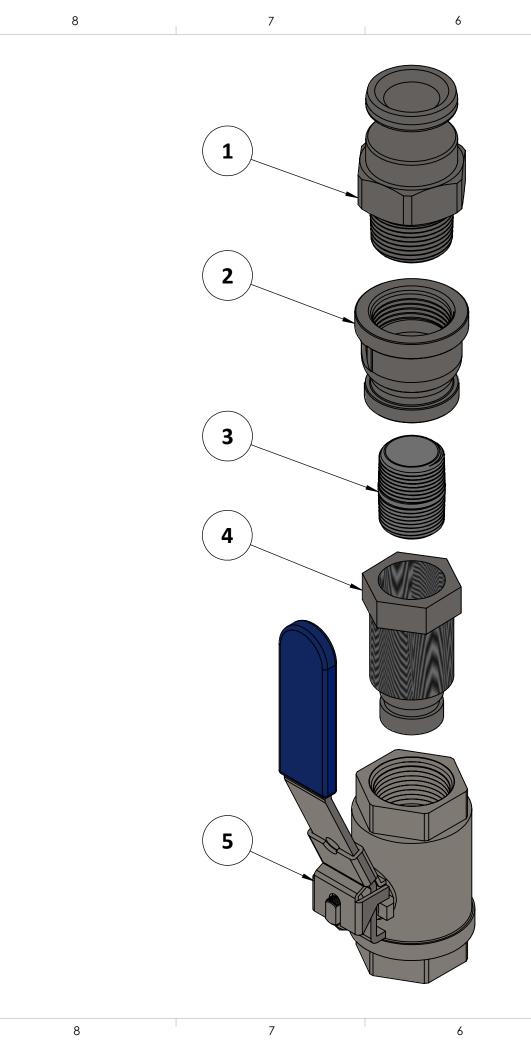

| 4        |         |     | 3                    |    |
|----------|---------|-----|----------------------|----|
| ITEM NO. | PartNo  |     | DE                   | S  |
| 1        | 1000403 | CAN | И-LOCK, 1", ТҮР F, S | S  |
| 2        | 1000931 | RED | UCING COUPLING,      | 3  |
| 3        | 1000930 | NIP | PLE, 3/4" X CLOSE, 3 | 3( |
| 4        | 1000929 | CHE | CK VALVE, VACUUN     | Λ  |
| 5        | 1000397 | VAL | .VE, 1" 2000 WOG L   | 0  |

3

D

С

В

А

| 2                               |      |   |  |  |
|---------------------------------|------|---|--|--|
| SCRIPTION                       | QTY. |   |  |  |
| S                               | 1    |   |  |  |
| S<br>3/4" X 1", 304 SS          | 1    |   |  |  |
| 04 SS                           | 1    | D |  |  |
| 1-BREAKING, HIGH PRESSURE, SS 1 |      |   |  |  |
| OCKING BALL VALVE, SS 1         |      |   |  |  |
| <b>3ER: 2000187</b>             |      | C |  |  |
| PumpOne Environmental,          |      |   |  |  |

## TITLE: BOM, LEACHATE DISCHARGE KIT, HIGH PRESSURE, VALVE MANIFOLD, 1", EXPLODED VIEW REV

DO NOT SCALE DRAWING

SIZE B

DWG. NO.

SCALE: 1:4

2

1

2