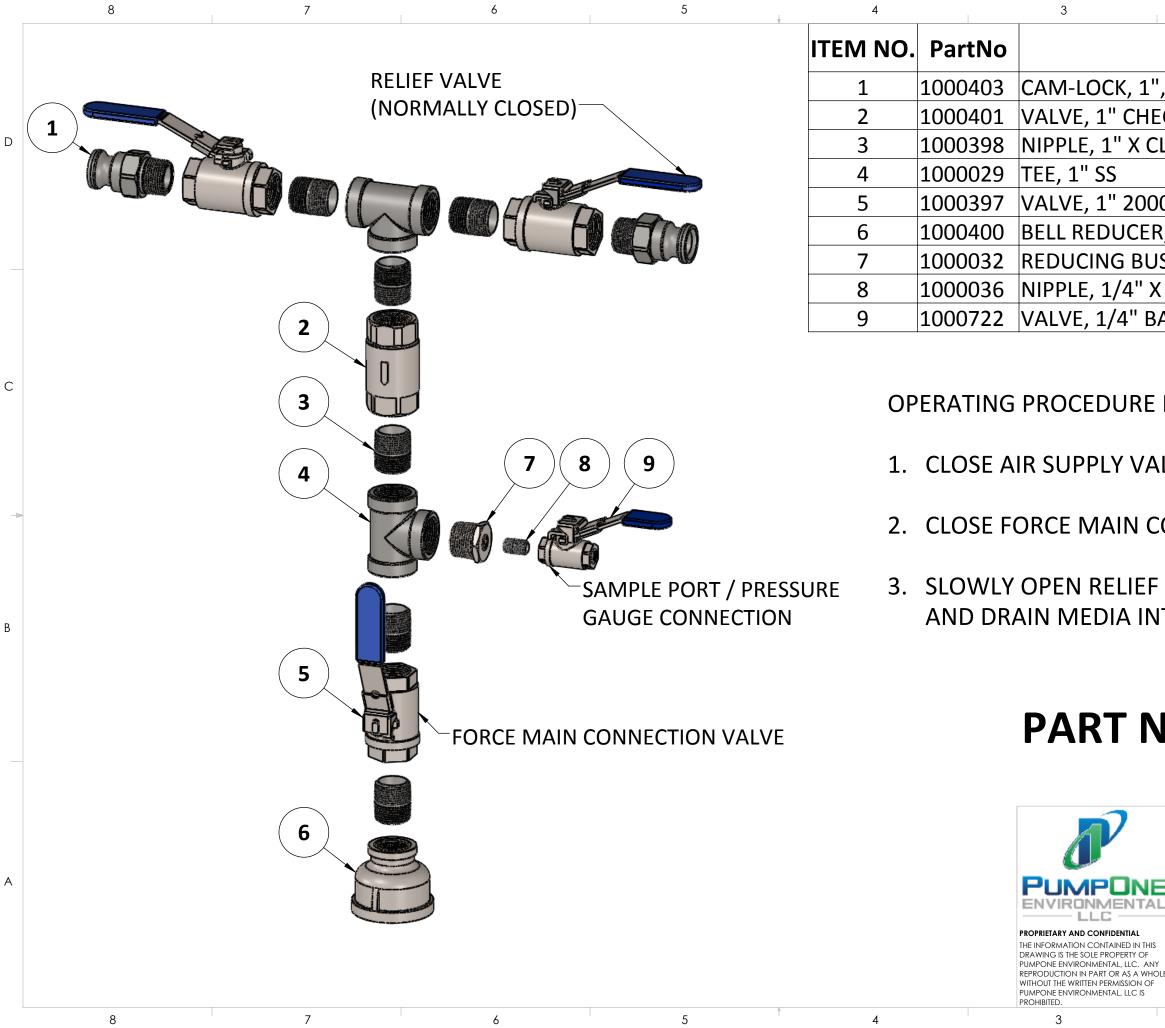

## 1000029 | TEE, 1" SS 1000397 VALVE, 1" 2000 1000400 BELL REDUCER 1000032 REDUCING BUS 1000036 NIPPLE, 1/4" X 1000722 VALVE, 1/4" BA

3

CAM-LOCK, 1"

- 1. CLOSE AIR SUPPLY VALVE
- 2. CLOSE FORCE MAIN CONNECTION VALVE
- AND DRAIN MEDIA INTO 3-5 GALLON VAT

## **PART NUMBER: 2000182**

| 2                            |      |   |
|------------------------------|------|---|
| DESCRIPTION                  | QTY. |   |
| , TYP F, SS                  | 2    |   |
| CK BALL, 1000 WOG, SS        | 1    |   |
| LOSE, SS                     | 6    | D |
|                              | 2    |   |
| 0 WOG LOCKING BALL VALVE, SS | 3    |   |
| R, 2" X 1", SS               | 1    |   |
| SHING, 1" X 1/4" SS          | 1    |   |
| CLOSE, SS                    | 1    |   |
| ALL VALVE, SS                | 1    |   |
|                              |      |   |

**OPERATING PROCEDURE FOR RELIEVING BACK PRESSURE:** 

2

3. SLOWLY OPEN RELIEF VALVE TO RELIEVE PRESSURE