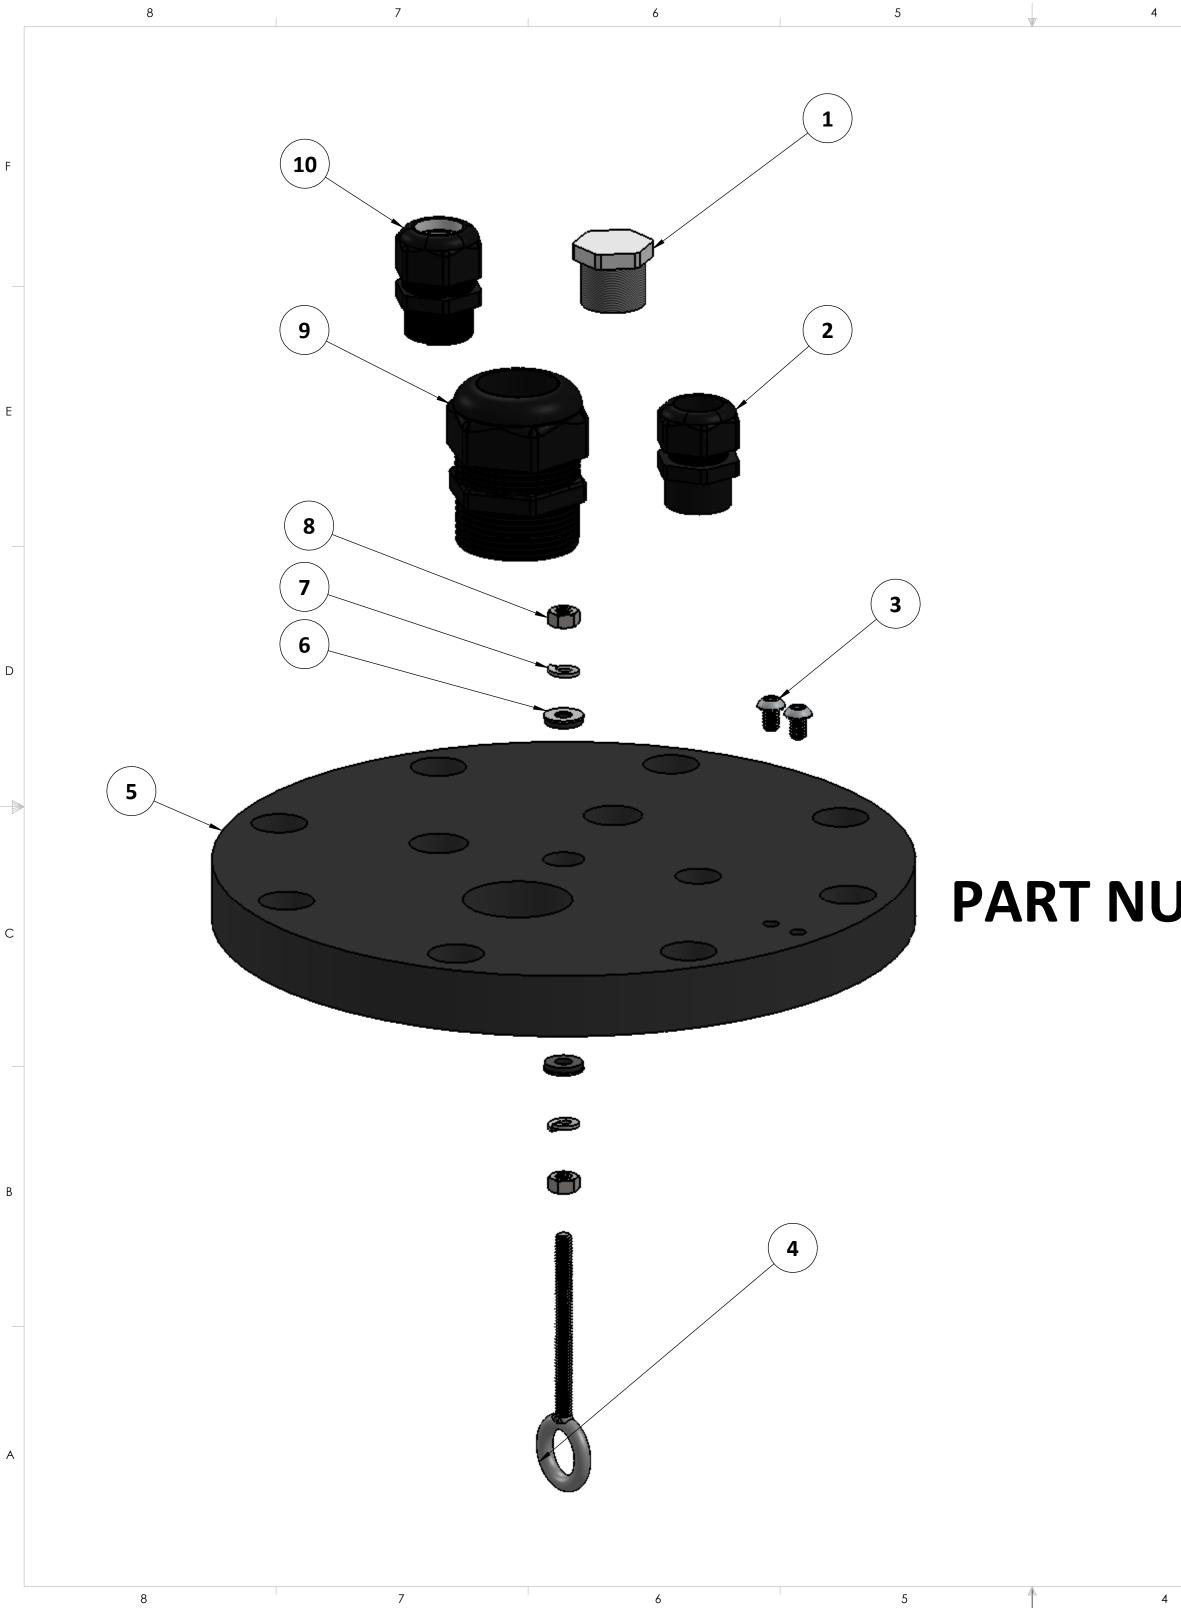

| ITEM<br>NO. PartNo |         | DESCRIPTION                                      |   |  |  |
|--------------------|---------|--------------------------------------------------|---|--|--|
| 1                  | 1000367 | PLUG, 3/4" PVC, THREADED                         |   |  |  |
| 2                  | 1000373 | PASS THRU, 1/2" OD, AIR IN                       |   |  |  |
| 3                  | 1000378 | CAP SCREW, 1/4"-20 X 3/8" BUTTON SOCKET          |   |  |  |
| 4                  | 1000374 | EYE BOLT, 1/4"-20 X 4, SS                        | 1 |  |  |
| 5                  | 1000324 | FLANGE, 6" CORE, SINGLE LEACHATE EXT., PASS THRU |   |  |  |
| 6                  | 1000375 | WASHER, FLAT, 1/4" NEOPRENE BONDED, SS           | 2 |  |  |
| 7                  | 1000376 | WASHER, LOCK, 1/4, SS                            | 2 |  |  |
| 8                  | 1000377 | NUT, HEX, 1/4, SS                                | 2 |  |  |
| 9                  | 1000366 | PASS THRU, 1" OD, DISCHARGE                      | 1 |  |  |
| 10                 | 1000372 | PASS THRU, 5/8" OD, EXHAUST                      | 1 |  |  |

## **PART NUMBER 200062**

2

PumpOne Environmental, LLC

D

С

Α

**PUMPONE** BOM, Well Seal, Flange, 6" Single Ext., Pass Thru, Exploded View

| 0    | ,       | •              |        |      |          |
|------|---------|----------------|--------|------|----------|
| SIZE | DWG. N  | 10.            |        |      | REV      |
| С    |         | 3000037        |        |      | 2        |
| SCA  | LE: 1:5 | DO NOT SCALE D | RAWING | SHEE | t 1 OF 1 |