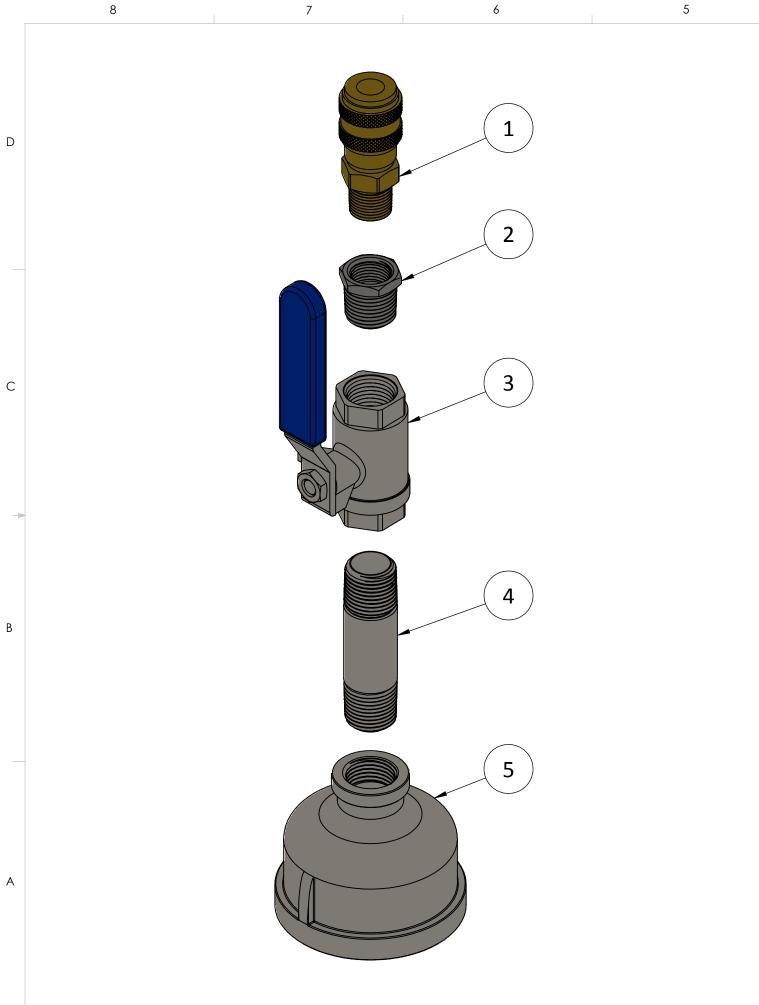

| ITEM NO. | PartNo  | DESCRIPTION                                 | QTY. |   |
|----------|---------|---------------------------------------------|------|---|
| 1        | 1000357 | QUICK CONNECT, FEMALE COUPLER X MNPT, BRASS | 1    |   |
| 2        | 1000356 | REDUCING BUSHING, 1/2" X 3/8" SS            | 1    | J |
| 3        | 1000355 | VALVE, BALL, 1/2", SS                       | 1    |   |
| 4        | 1000354 | NIPPLE, 1/2" X 3" SS                        | 1    |   |
| 5        | 1000353 | BELL REDUCER, 2" X 1/2" SS                  | 1    |   |

## PumpOne Environmental, LLC

IIILE:

BOM, AIR INTAKE KIT, VALVE MANIFOLD, 2", EXPLODED VIEW

|    | SIZE       | DWG. NO | ).                   |              | RFV |
|----|------------|---------|----------------------|--------------|-----|
| LE | В          |         | 3000023              | 3            | 1   |
|    | SCALE: 1:2 |         | DO NOT SCALE DRAWING | SHEET 1 OF 1 |     |