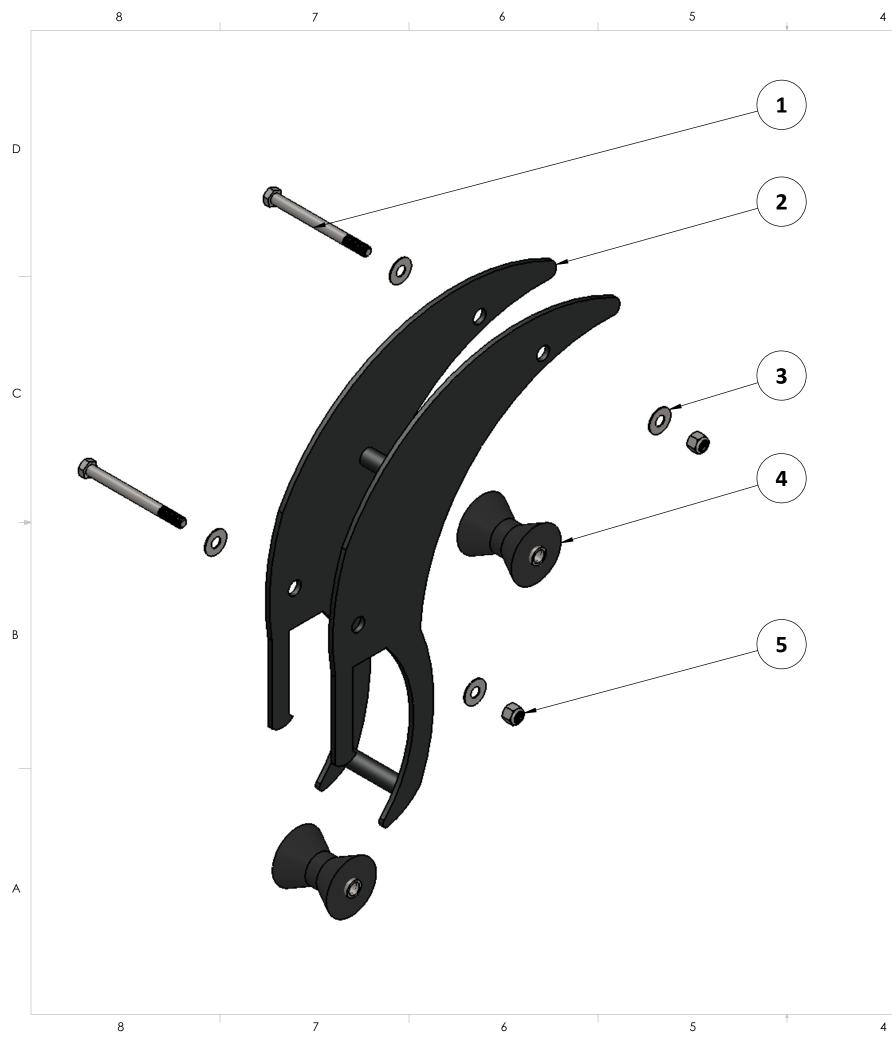

| ITEM NO. | PartNo  | DESCRIPTION                     | QTY. |
|----------|---------|---------------------------------|------|
| 1        | 1000900 | BOLT, PUMP EXTRACTOR            | 2    |
| 2        | 2000128 | FRAME, PUMP EXTRACTOR           | 1    |
| 3        | 1000901 | FENDER WASHER, PUMP EXTRACTOR   | 4    |
| 4        | 2000127 | ROLLER ASSEMBLY, PUMP EXTRACTOR | 2    |
| 5        | 1000902 | LOCK NUT. PUMP EXTRACTOR        | 2    |

## **PART NUMBER: 2000126**

THE INFORMATION CONTIDENTIAL
THE INFORMATION CONTAINED IN THIS
DRAWING IS THE SOLE PROPERTY OF
PUMPONE ENVIRONMENTAL, LLC. ANY
REPRODUCTION IN PART OR AS A WHOLE
WITHOUT THE WRITTEN PERMISSION OF PUMPONE ENVIRONMENTAL, LLC IS

## PumpOne Environmental, LLC

BOM, PUMP EXTRACTOR, XP4, EXPLODED VIEW

DWG. NO. REV SIZE 3000118 **2**B SCALE: 1:8 SHEET 1 OF 1 DO NOT SCALE DRAWING