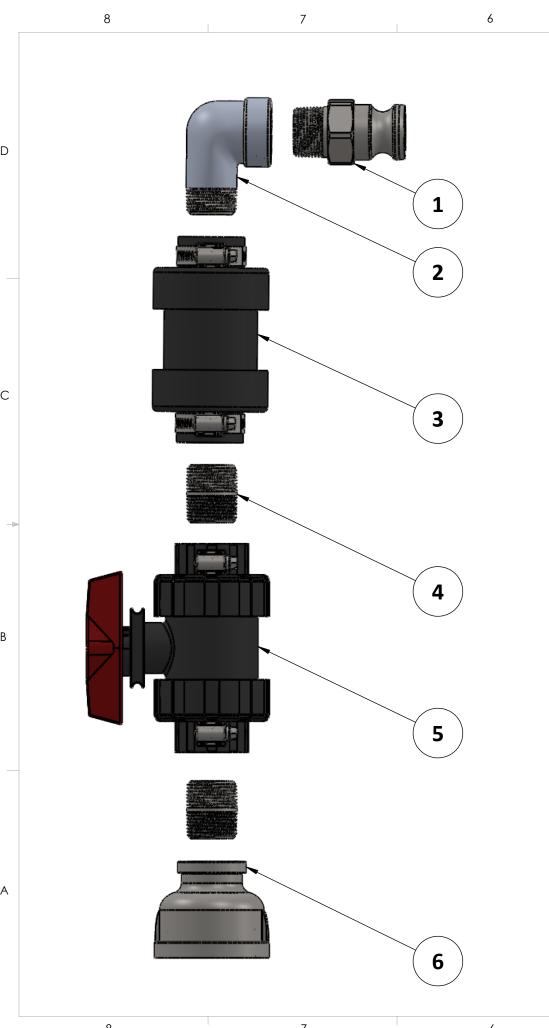

| ITEM NO. | PartNo                                             | DESCRIPTION                                      |   |
|----------|----------------------------------------------------|--------------------------------------------------|---|
| 1        | 1000403                                            | CAM-LOCK, 1", TYP F, SS                          | 1 |
| 2        | 1000402                                            | ELBOW, STREET, 1", SS                            | 1 |
| 3        | 2000117                                            | PVC, TRUE UNION BALL CHECK VALVE, EPDM, ASSEMBLY | 1 |
| 4        | 1000398                                            | NIPPLE, 1" X CLOSE, SS                           | 2 |
| 5        | 2000116 PVC, TRUE UNION BALL VALVE, EPDM, ASSEMBLY |                                                  | 1 |
| 6        | 1000400                                            | BELL REDUCER, 2" X 1", SS                        | 1 |

## **PART NUMBER: 2000190**

## PumpOne Environmental, LLC

TITLE:

BOM, PVC LEACHATE DISCHARGE KIT, VALVE MANIFOLD, 2", EXPLODED VIEW

|   | SIZE       | DWG. NO | ).                   |              | REV |
|---|------------|---------|----------------------|--------------|-----|
| E | В          |         | 3000169              |              | 1   |
|   | SCALE: 1:8 |         | DO NOT SCALE DRAWING | SHEET 1 OF 1 |     |