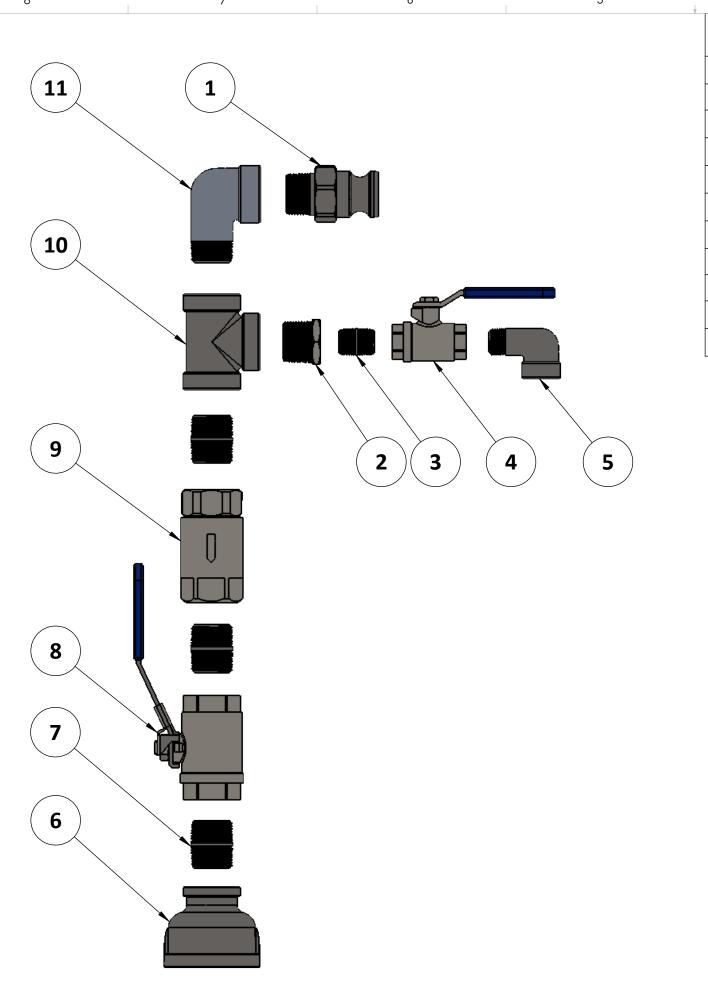

| ITEM NO. | PartNo  | DESCRIPTION                               | QTY. |
|----------|---------|-------------------------------------------|------|
| 1        | 1000403 | CAM-LOCK, 1", TYP F, SS                   | 1    |
| 2        |         | , , ,                                     | 1    |
| 3        | 1000438 | NIPPLE, 1/2" X CLOSE, SS                  | 1    |
| 4        | 1000355 | VALVE, BALL, 1/2", SS                     | 1    |
| 5        | 1000546 | ELBOW, STREET, 1/2" SS                    | 1    |
| 6        | 1000400 | BELL REDUCER, 2" X 1", SS                 | 1    |
| 7        | 1000398 | NIPPLE, 1" X CLOSE, SS                    | 3    |
| 8        | 1000397 | VALVE, 1" 2000 WOG LOCKING BALL VALVE, SS | 1    |
| 9        | 1000401 | VALVE, 1" CHECK BALL, 1000 WOG, SS        | 1    |
| 10       | 1000029 | TEE, 1" SS                                | 1    |
| 11       | 1000402 | ELBOW, STREET, 1", SS                     | 1    |

## PumpOne Environmental, LLC

TITLE:

BOM, LEACHATE DISCHARGE KIT, HIGH TEMP A
SAMPLE PORT, VAVLE MANIFOLD, 2",
EXPLODED VIEW

|            | L/\\\ LO | DLD VILV | •                    |              |     |
|------------|----------|----------|----------------------|--------------|-----|
| ĺ          | SIZE     | DWG. NC  | ).                   |              | REV |
| =          | В        |          | 3000160              |              | 1   |
| SCALE: 1:8 |          | ALE: 1:8 | DO NOT SCALE DRAWING | SHEET 1 OF 1 |     |