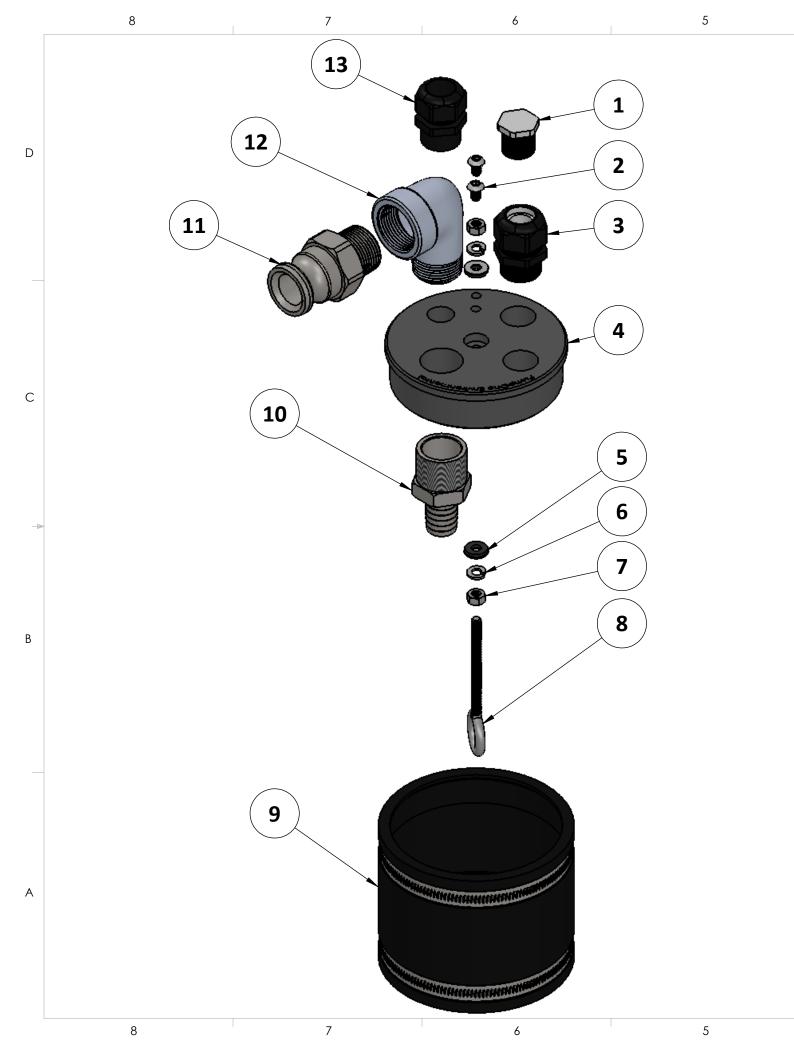

| 4           |         | 3 2 1                                    | 1    |  |
|-------------|---------|------------------------------------------|------|--|
| ITEM<br>NO. | PartNo  | DESCRIPTION                              | QTY. |  |
| 1           | 1000368 | PLUG, 1/2" PVC                           | 1    |  |
| 2           | 1000378 | CAP SCREW, 1/4"-20 X 3/8" BUTTON SOCKET  | 2    |  |
| 3           | 1000372 | PASS THRU, 5/8" OD, EXHAUST              | 1    |  |
| 4           | 1000218 | WELL SEAL, 4" CORE                       | 1    |  |
| 5           | 1000375 | WASHER, FLAT, 1/4" NEOPRENE BONDED, SS   | 2    |  |
| 6           | 1000376 | WASHER, LOCK, 1/4, SS                    | 2    |  |
| 7           | 1000377 | NUT, HEX, 1/4, SS                        | 2    |  |
| 8           | 1000374 | EYE BOLT, 1/4"-20 X 4, SS                | 1    |  |
| 9           | 1000220 | FERNCO, 4" X 4" COUPLING                 | 1    |  |
| 10          | 1000857 | HOSE BARB, CUSTOM, DISCHARGE, 1" NPT, SS | 1    |  |
| 11          | 1000403 | CAM-LOCK, 1", TYP F, SS                  | 1    |  |
| 12          | 1000402 | ELBOW, STREET, 1", SS                    | 1    |  |
| 13          | 1000373 | PASS THRU, 1/2" OD, AIR IN               | 1    |  |

## **PART NUMBER 2000058**

| PumpOne Environmental, LLC                                                 |                  |          |                          |  |          |  |  |  |  |
|----------------------------------------------------------------------------|------------------|----------|--------------------------|--|----------|--|--|--|--|
| TITLE:<br>BOM, WELL SEAL, 4" FERNCO, SINGLE EXT.,<br>BARBED, EXPLODED VIEW |                  |          |                          |  |          |  |  |  |  |
| E                                                                          | size<br><b>B</b> | DWG. NO  | o.<br>3000090            |  | REV<br>1 |  |  |  |  |
| SCALE:                                                                     |                  | ALE: 1:8 | do not scale drawing SHE |  | 1 OF 1   |  |  |  |  |