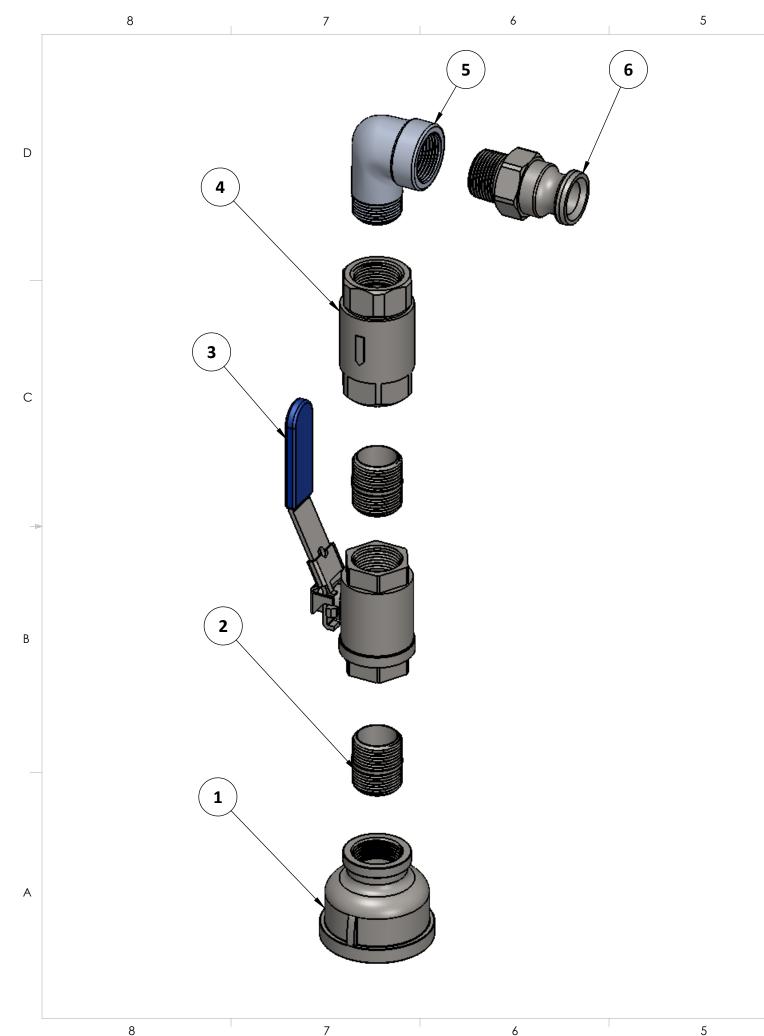

| ITEM<br>NO. | PartNo  | DESCRIPTION                               | QTY. |
|-------------|---------|-------------------------------------------|------|
| 1           | 1000400 | BELL REDUCER, 2" X 1", SS                 | 1    |
| 2           | 1000398 | NIPPLE, 1" X CLOSE, SS                    | 2    |
| 3           | 1000397 | VALVE, 1" 2000 WOG LOCKING BALL VALVE, SS | 1    |
| 4           | 1000401 | VALVE, 1" CHECK, BALL, 1000 WOG, SS       | 1    |
| 5           | 1000402 | ELBOW, STREET, 1", SS                     | 1    |
| 6           | 1000403 | CAM-LOCK, 1", TYP F, SS                   | 1    |

## PumpOne Environmental, LLC

TITLE:

BOM, LEACHATE DISCHARGE KIT, VALVE MANIFOLD, 2" EXPLODED VIEW

DWG. NO. SCALE: 1:8

3000086 SHEET 1 OF 1 DO NOT SCALE DRAWING